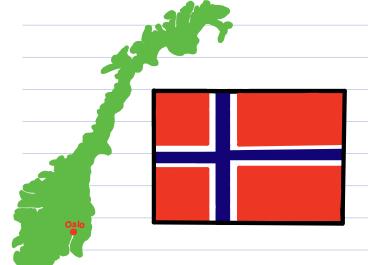

## INFO

- -Neighbors:
  - · Sweden · Finland · Russia
- Language:
  - Norwegian
- Population:
  - 5.379 million
- GPD Per Capita:
  - 67,294.48
- Exports:
- · Crude Petroleum · Petroleum Gas
- · Non-fillet fish · Refined Petroleum
- Raw Aluminium
- Government:
- · Constitutional monarchy